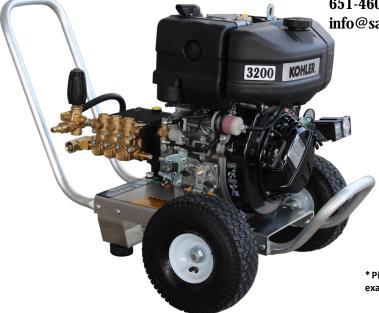

# EAGLE SERIES DIESEL/DIRECT DRIVE

Distributed By: R.J. Sayers Distributing, LLC 21020 Cambodia Ave Farmington, MN 55024 651-460-6101 / 800-456-9840 info@sayerswashsystems.com

\* Picture shown may not represent exact model. Consult factory.

# E4032KLDCE **4GPM@3200PSI**

## 66PPX40GG1Pump

### **KOHLER**, KD420ES Engine

#### Standard Features

- Revolutionary aircraft grade aluminum frame with dual handles (no welds to fail)
- Lifetime frame warranty
- ♦ 50 mesh inlet filter
- Adjustable pressure unloader
- Low oil shutdown
- Pneumatic tires
- Dual padded shock absorbing feet
- ♦ 3/4" cold-rolled steel threaded axle
- Commercial/Industrial grade engines
- Thermo-sensor (prevents overheating in bypass mode)